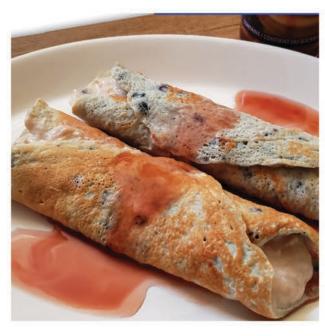

## **Blueberry Crepes**

## Ingredients

1 pkg Blueberry Pancake 1/4 c egg carton egg white 2 T water Serve warm for a meal or cold for a snack. Can be filled with IP Vanilla Pudding or Rhubarb compote.

## Instructions

Use a hand blender to mix pancake pkg with egg whites and water. Blend until smooth.

Preheat a lightly sprayed, non-stick pan. Scoop out 1/4 c of batter onto a pre-heated non-stick pan. Spread out with the back of a spoon. Cook on medium heat for approx. 45 seconds (cooks fast).

Gently flip and cook the other side. Should be a light golden brown.

Repeat with the rest of batter. Fill cooled crepes and drizzle with syrup.

www.ultimatesuccessweightloss.com